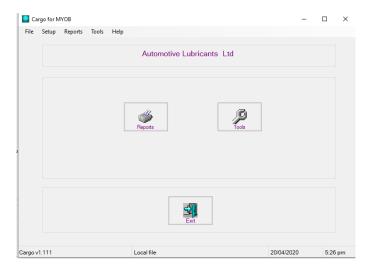

### WHAT DOES IT LOOK LIKE?

**CARGO MANAGER** is a Windows product, with standard Windows features, including a full range of context-sensitive Help notes. Many reports have filters and options available. Once registered, the demonstration version becomes the full working copy and can be used immediately.