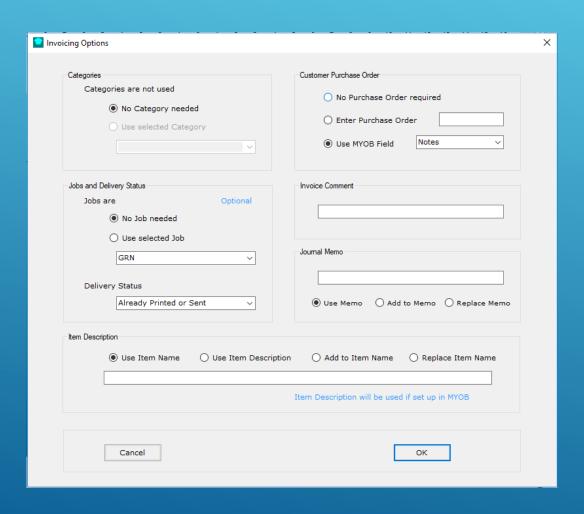

#### **INVOICES**

> Individual Members may then be selected or deselected

- Invoice fields may be added
  - Order No, Job, Category, Description, Delivery
- The Invoice Date is entered
- > A warning about backup is provided
- > Invoices are created in the MYOB file
  - The Invoice layout in MYOB is Item
- > A Summary is provided
  - Details include Members Invoiced and Items Invoiced