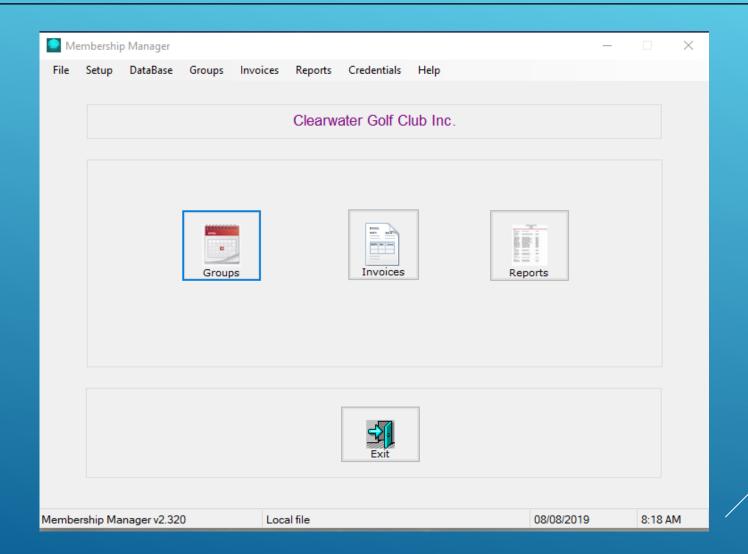

# MEMBERSHIP MANAGER

For MYOB AccountRight files

- ► Membership Manager is approved software Add-on for MYOB AccountRight files
- It is commonly used by Clubs, Associations and Cultural Groups
- Key Features
  - Groups
    - You can create Groups of Members (eg Teams, Committees, Reunions)
  - Invoices
    - Invoices are created in the MYOB file
    - ▶ The user selects the Member Type and Item to invoice (eg Annual subscription for Full Members)
  - Reports
    - ► A range of report formats
    - ▶ Member details, Group Members, Emails to Member Types, Mail Merge options