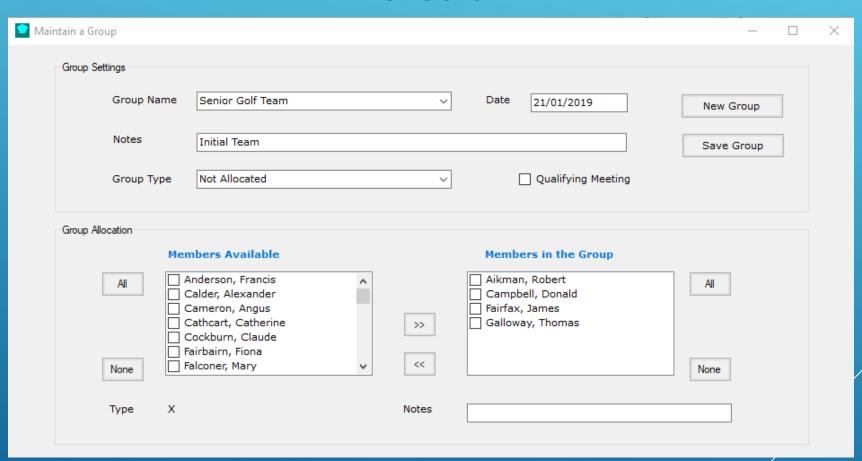

#### **GROUPS**

- A Group is created with a name, date, and notes
  - The name and notes can describe the Group
  - The Group can be given a Group Type (eg Committee)
- Members are selected from a list of all Members
  - Members may be filtered by Custom List in MYOB
  - Members can be added or removed
- Reports are available to show
  - Which Members belong to any specified Group
  - Details include a Note for each Member (eg Treasurer)
  - Which Groups any specified Member is part of

#### **GROUPS**

- > A Member type is selected
  - -These are from Custom Lists in MYOB
  - Alternatively, Members in a Group can be invoiced
- > An Item is selected
  - MYOB Inventory Items are used
  - For example Subscription fees, Reunion costs