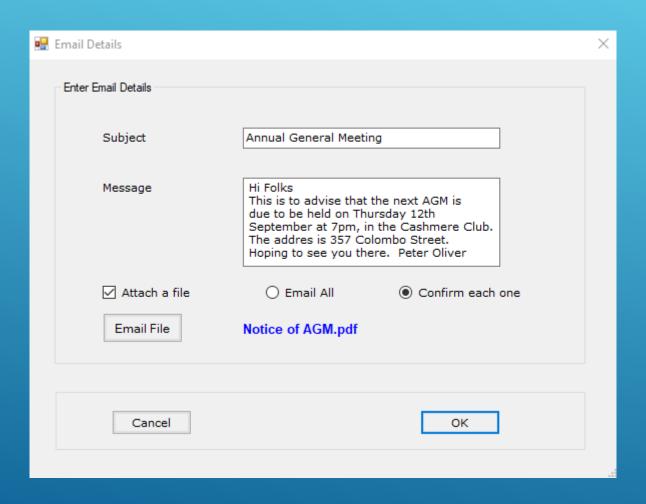

#### **REPORTS**

- A comprehensive range of reports is included
  - Member Types, Member Addresses, Group Members
  - A Member List can be made into a Member Handbook
- Sample reports show the format of each report
  - The reports are created in an Excel file
- Each report has Options the user can select
  - Columns to include, Sort order
- Email messages can be sent to selected Members
  - Including an attachment