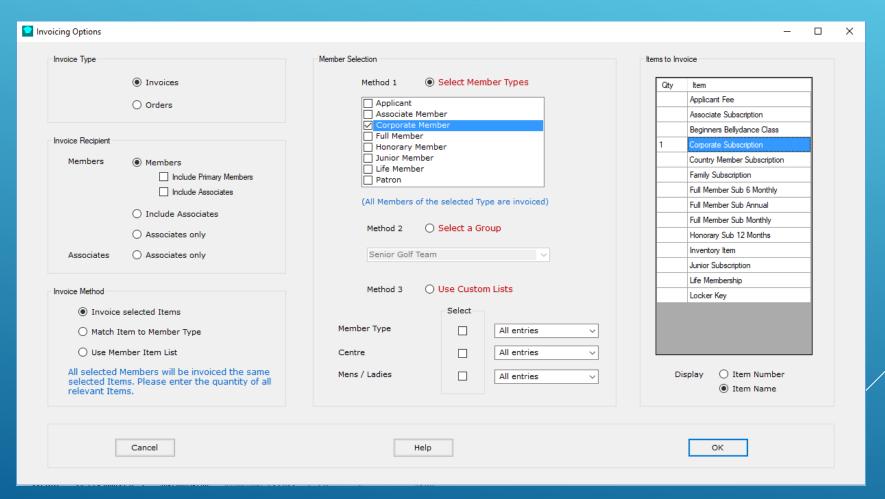

#### **GROUPS**

- > A Member type is selected
  - -These are from Custom Lists in MYOB
  - Alternatively, Members in a Group can be invoiced
- > An Item is selected
  - MYOB Inventory Items are used
  - For example Subscription fees, Reunion costs

#### **INVOICES**

> Individual Members may then be selected or deselected

- Invoice fields may be added
  - Order No, Job, Category, Description, Delivery
- The Invoice Date is entered
- > A warning about backup is provided
- > Invoices are created in the MYOB file
  - The Invoice layout in MYOB is Item
- > A Summary is provided
  - Details include Members Invoiced and Items Invoiced