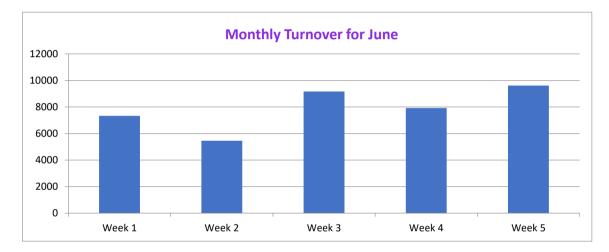

## Sales by Customer (Turnover)

01/04/2014 to 30/06/2018

28/06/2018 11:22:58

| Month | Year | Week 1   | Week 2   | Week 3   | Week 4   | Week 5   | To Date   |
|-------|------|----------|----------|----------|----------|----------|-----------|
| June  | 2014 | 4500     | 3850     | 5622     | 4862     | 5895     | 24729     |
| June  | 2015 | 5085     | 4351     | 6353     | 5494     | 6661     | 27944     |
| June  | 2016 | 5746     | 4916     | 7179     | 6208     | 7527     | 31576     |
| June  | 2017 | 6493     | 5555     | 8112     | 7015     | 8506     | 35681     |
| June  | 2018 | 7337     | 5463     | 9167     | 7927     | 9612     | 39506     |
|       |      | \$29,161 | \$24,135 | \$36,432 | \$31,507 | \$38,201 | \$159,436 |